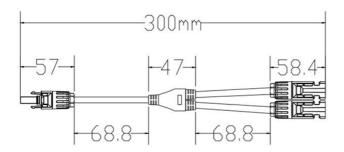

### TTMC4CABLEPAIR

**Term Tech Pair of MC4 Y Branch Connector** Leads 1x(M/F/F) and 1x(F/M/M) 4mm<sup>2</sup> 1000v **DC 30A IP68** 

The Termination Technology range of solar connectors include straight and branch connectors in both MC3 and MC4 styles. MC4 are available in a premium and economy range. Straight connectors are supplied in complete packs with both male and female parts, branch MC3 connectors are also supplied as a complete pack whereas MC4 male and female branch connectors are sold separately.

#### **Colour and Material**

Material Photo Phenylene Oxide (PPO)

Colour Black

Application Type, Size and Range

Cable Size (mm<sup>2</sup>) 4

IP68 **IP Rating** 

**Electrical Ratings** 

Max Current (A) 30

1000 Voltage Rating (V)

**Extra Components** 

Additional Components Included Two leads per unit including one of each configuration

**Physical Attributes** 

Style One Male to two Female and One Female to Two Male