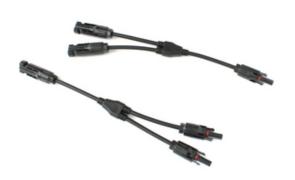

### TTMC4CABLEPAIR

**Term Tech Pair of MC4 Y Branch Connector** Leads 1x(M/F/F) and 1x(F/M/M) 4mm<sup>2</sup> 1000v **DC 30A IP68** 

The Termination Technology range of solar connectors include straight and branch connectors in both MC3 and MC4 styles. MC4 are available in a premium and economy range. Straight connectors are supplied in complete packs with both male and female parts, branch MC3 connectors are also supplied as a complete pack whereas MC4 male and female branch connectors are sold separately.

1000 Voltage Rating (V)

**Extra Components** 

Additional Components Included Two leads per unit including one of each configuration

**Physical Attributes** 

Style One Male to two Female and One Female to Two Male