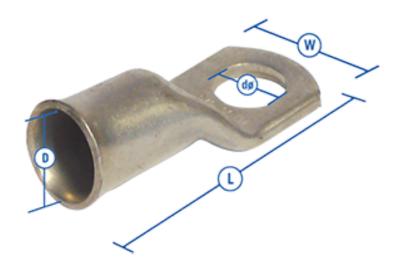

#### Colour and Material

| Material                         | Copper |
|----------------------------------|--------|
| Plating Material                 | Tin    |
| Application Type, Size and Range |        |
| Cable Size (mm²)                 | 6      |
| Dimensions                       |        |
| Dimension D (mm)                 | 3.8    |
| Dimension L (mm)                 | 24.5   |
| Dimension W (mm)                 | 10     |
| Fixing Hole (mm)                 | 5      |