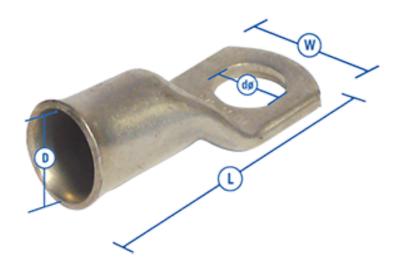

#### **Colour and Material**

Material

| INIALCITAL                       | Сорреі |
|----------------------------------|--------|
| Plating Material                 | Tin    |
| Application Type, Size and Range |        |
| Cable Size (mm²)                 | 6      |
| Dimensions                       |        |
| Dimension D (mm)                 | 3.8    |
| Dimension L (mm)                 | 21.5   |
| Dimension W (mm)                 | 10     |
| Fixing Hole (mm)                 | 4      |
|                                  |        |