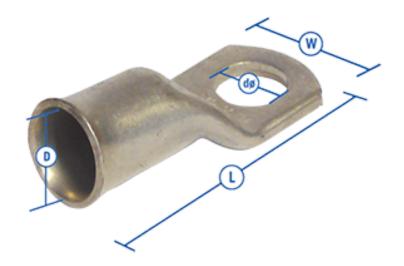

#### **Colour and Material**

| Material                                                | Copper                                          |
|---------------------------------------------------------|-------------------------------------------------|
| Plating Material                                        | Tin                                             |
| Application Type, Size and Range                        |                                                 |
| Cable Size (mm <sup>2</sup> )                           | 4                                               |
| Dimensions                                              |                                                 |
| Fixing Hole (mm)                                        | 8                                               |
| Product Specification                                   |                                                 |
| Specification                                           | BS EN 61238-1 2003, IEC 61238-2003, BS2781/C106 |
| Dimensions<br>Fixing Hole (mm)<br>Product Specification | 8                                               |