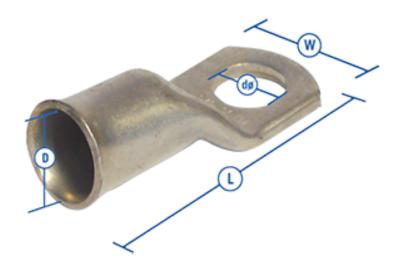

#### Colour and Material

| Material                         | Copper |
|----------------------------------|--------|
| Plating Material                 | Tin    |
| Application Type, Size and Range |        |
| Cable Size (mm²)                 | 4      |
| Dimensions                       |        |
| Dimension D (mm)                 | 3      |
| Dimension L (mm)                 | 23.5   |
| Dimension W (mm)                 | 10     |
| Fixing Hole (mm)                 | 6      |