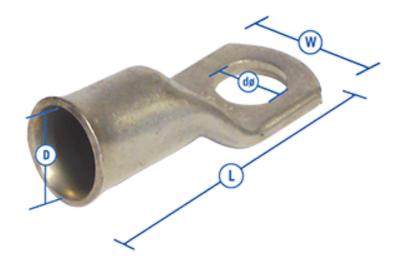

#### **Colour and Material**

| Material                         | Copper |
|----------------------------------|--------|
| Plating Material                 | Tin    |
| Application Type, Size and Range |        |
| Cable Size (mm <sup>2</sup> )    | 240    |
| Dimensions                       |        |
| Dimension D (mm)                 | 21     |
| Dimension L (mm)                 | 88     |
| Dimension W (mm)                 | 37.7   |
| Fixing Hole (mm)                 | 10     |
|                                  |        |