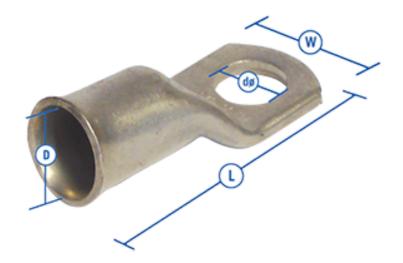

#### **Colour and Material**

| Material                         | Copper |
|----------------------------------|--------|
| Plating Material                 | Tin    |
| Application Type, Size and Range |        |
| Cable Size (mm <sup>2</sup> )    | 120    |
| Dimensions                       |        |
| Dimension D (mm)                 | 15     |
| Dimension L (mm)                 | 76.6   |
| Dimension W (mm)                 | 30     |
| Fixing Hole (mm)                 | 20     |
|                                  |        |