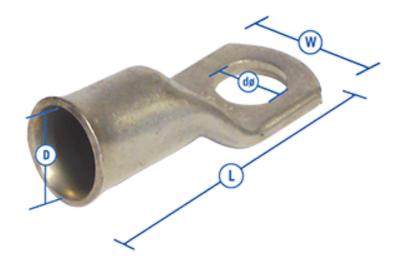

#### **Colour and Material**

| Material                         | Copper |
|----------------------------------|--------|
| Plating Material                 | Tin    |
| Application Type, Size and Range |        |
| Cable Size (mm <sup>2</sup> )    | 1.5    |
| Dimensions                       |        |
| Dimension D (mm)                 | 1.9    |
| Dimension L (mm)                 | 20.4   |
| Dimension W (mm)                 | 8      |
| Fixing Hole (mm)                 | 5      |
|                                  |        |