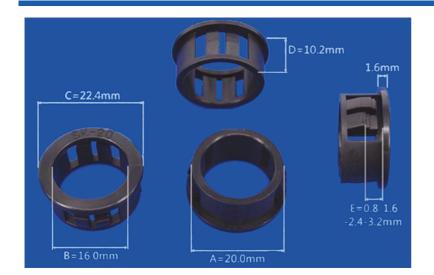

#### Dimensions

| Difficusions     |                 |  |
|------------------|-----------------|--|
| Dimension A (mm) | 20              |  |
| Dimension B (mm) | 16              |  |
| Dimension C (mm) | 22.4            |  |
| Dimension D (mm) | 10.2            |  |
| Dimension E (mm) | 0.8/1.6/2.4/3.2 |  |