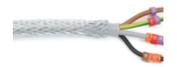

# Term Tech Tinned Copper Braid Sleeving 250A Rated 50mm Wide (Per Metre)

The Termination Technology range of tinned copper braid is perfect for providing additional mechanical protection to cables. Also used for earthing purposes to create braided earth straps. Available in a range of widths and sold by the metre.