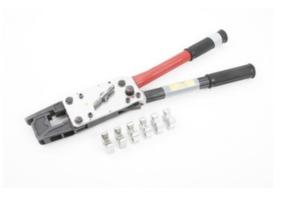

## **RT-150**

Term Tech Hex Ratchet Crimp Tool 6-150mm<sup>2</sup>
Non-Insulated Terminals Complete with Case
and Dies

The Termination Technology range of ratchet crimpers include tools to crimp pre-insulated terminals, uninsulated terminals, bootlace ferrules and more. Single hand operation assisted by the ratchet. The range includes crush type crimpers, square section and hex section crimpers.

## **Technical Data**

**Application Type, Size and Range** 

Cable Size Range (mm<sup>2</sup>) 10 - 150

**Tooling Information** 

Crimper Operation Ratchet

Crimper Style Hexagonal Profile

Crimper Suitability Non Insulated Tube Terminals