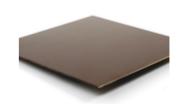

# Term Tech Phenolic Paper Laminate Sheet 1200mm x 1200mm x 6mm

The Termination Technology range of Paxolin sheets are a phenolic paper laminate, offering good mechanical and electrical insulation properties in low voltage applications. An inexpensive method of providing lightweight yet rigid electrical insulation. Available in a range of different sizes and thicknesses.

#### **Colour and Material**

| Material                                | Phenolic Paper Laminate |
|-----------------------------------------|-------------------------|
| Colour                                  | Brown                   |
| Dimensions                              |                         |
| Product Length (mm)                     | 1200                    |
| Product Thickness (mm)                  | 6                       |
| Product Width (mm)                      | 1200                    |
| Physical Attributes                     |                         |
| Density (g/cm³)                         | 1.35                    |
| Cross Breaking Strength (Mpa)           | 175                     |
| Water Absorption (mg/cm³)               | 100                     |
| Temperature and Fire Information        |                         |
| Max Operating Temperature (°C)          | +90                     |
| Intermittent Operating Temperature (°C) | +120                    |