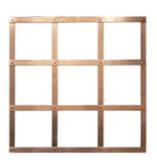

# Term Tech Lattice Earth Mat 25mm x 3mm Copper 4 Bar Configuration 600mm x 600mm

The Termination Technology range of copper Lattice Mats are made for use in situations where Earth Rods cannot be knocked into the ground. Usually placed 1m in the ground to generate good readings based on the surface area. Special sizes and configurations can be made to order.

#### **Colour and Material**

Material Copper

Application Type, Size and Range

Product Breakdown Manufactured from 25mm width copper

**Dimensions** 

Product Length (m) 600

Product Thickness (mm) 3 (6 on crossovers)

Product Width (mm) 600

**Physical Attributes** 

Style 4 Bar configuration

W: www.termtech.co.uk
T: 01179 354 900
E: sales@termtech.co.uk

The company with the RIGHT connections at the RIGHT price.

Termination Technology Ltd, Unit 4C Crofts End Ind Estate, Crofts End Road,