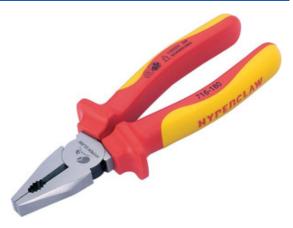

# Term Tech VDE Heavy Duty Combination Pliers 200mm

The Termination Technology range of Hyperclaw VDE tooling is tested and certified for safe usage when working with electricity, helping to prevent injury from electric shock and serious injury. The range covers pliers, cutters and stripping tools as well as screwdrivers and multiple piece tool kits.

### **Technical Data**

**Colour and Material** 

Material Vanadium Steel, Oil hardened

**Application Type, Size and Range** 

Maximum Cable Ø (mm) 4

Suitable Cable Type Copper/Aluminium Wires

**Dimensions** 

Product Length (mm) 200

**Product Specification** 

Specification DIN ISO 5749

Specific Approvals VDE Tested to IEC 60900 1000V

**Tooling Information** 

Tool Type Heavy Duty Combination Pliers

W: www.termtech.co.uk
T: 01179 354 900
E: sales@termtech.co.uk