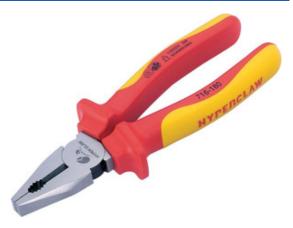

#### **Term Tech VDE Heavy Duty Combination Pliers** 160mm

The Termination Technology range of Hyperclaw VDE tooling is tested and certified for safe usage when working with electricity, helping to prevent injury from electric shock and serious injury. The range covers pliers, cutters and stripping tools as well as screwdrivers and multiple piece tool kits.

## **Technical Data**

**Colour and Material** 

Material Vanadium Steel, Oil hardened

**Application Type, Size and Range** 

Maximum Cable Ø (mm) 4

Suitable Cable Type Copper/Aluminium Wires

**Dimensions** 

Product Length (mm) 160

**Product Specification** 

Specification DIN ISO 5749

Specific Approvals VDE Tested to IEC 60900 1000V

**Tooling Information** 

Tool Type Heavy Duty Combination Pliers

W: www.termtech.co.uk T: 01179 354 900 E: sales@termtech.co.uk