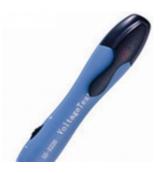

#### **Term Tech Voltage Detection Stick 12-600V** AC

The Termination Technology range of Hyperclaw VDE tooling is tested and certified for safe usage when working with electricity, helping to prevent injury from electric shock and serious injury. The range covers pliers, cutters and stripping tools as well as screwdrivers and multiple piece tool kits.

### **Technical Data**

**Electrical Ratings** 

Working Voltage AC (v) 12-600

Extra Components

Additional Components Included 2x KR33 1.5V Batteries

**Physical Attributes** 

Style Adjustable sensitivity with audio signal and LED indicator

**Tooling Information** 

Tool Type Voltage Detection Stick

The company with the RIGHT connections at the RIGHT price.

T: 01179 354 900 E: sales@termtech.co.uk

W: www.termtech.co.uk

Termination Technology Ltd, Unit 4C Crofts End Ind Estate, Crofts End Road, **Bristol BS5 7UW** 