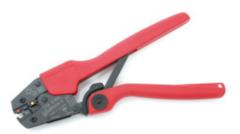

### Term Tech Ergonomic Crimp Tool 0.5-6mm<sup>2</sup> Insulated Terminals Ratchet Operated

The Termination Technology range of ratchet crimpers include tools to crimp pre-insulated terminals, uninsulated terminals, bootlace ferrules and more. Single hand operation assisted by the ratchet. The range includes crush type crimpers, square section and hex section crimpers.