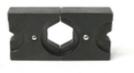

## Term Tech Square Hexagonal Die Set for use with Hydraulic Crimp Tools Double Sided 35mm<sup>2</sup> & 50mm<sup>2</sup>

The Termination Technology range of Square Dies are suitable for use across our larger ratchet and smaller Hydraulic crimp tools. Square set with a hexagonal cut-out, supplied as two halves to fit in the jaws of the tool. Each set is double sided to cover two different cable sizes. Available from 10mm<sup>2</sup> up to 150mm<sup>2</sup>.

## **Technical Data**

| Application Type, Size and Range |           |
|----------------------------------|-----------|
| Cable Size (mm <sup>2</sup> )    | 50 & 35   |
| Tooling Information              |           |
| Die Shape                        | Square    |
| Die Crimp Profile                | Hexagonal |