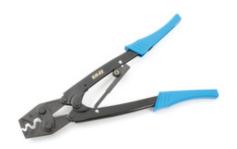

#### **Term Tech Hex Crimp Tool Non-Insulated Terminals Ratchet Operated 6-25mm<sup>2</sup>**

The Termination Technology range of ratchet crimpers include tools to crimp pre-insulated terminals, uninsulated terminals, bootlace ferrules and more. Single hand operation assisted by the ratchet. The range includes crush type crimpers, square section and hex section crimpers.

#### **Application Type, Size and Range**

Cable Size Range (mm<sup>2</sup>) 6 - 25

**Tooling Information** 

**Crimper Operation** Ratchet

Crimper Style **Hexagonal Profile** 

**Crimper Suitability** Non Insulated Tube Terminals