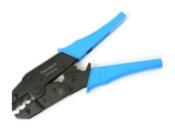

#### **Term Tech Economy Crimp Tool Non-Insulated Terminals Ratchet Operated 10-16mm<sup>2</sup>**

The Termination Technology range of ratchet crimpers include tools to crimp pre-insulated terminals, uninsulated terminals, bootlace ferrules and more. Single hand operation assisted by the ratchet. The range includes crush type crimpers, square section and hex section crimpers.

#### **Tooling Information**

**Crimper Operation** Ratchet Crimper Style Indent

**Crimper Suitability** Non Insulated Tube Terminals

W: www.termtech.co.uk T: 01179 354 900

E: sales@termtech.co.uk

The company with the RIGHT connections at the RIGHT price.