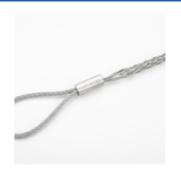

## Term Tech Cable Sock Single Eye 38mm-50mmØ Range Steel

The Termination Technology range of Cable Pulling Socks provide a strong and effective method of pulling cables over short or long distances, through cavities, ducting and more. Available from stock in a full range of single eye and a small range of double eye with the rest available on request. Lace up style also available on request.

## **Technical Data**

**Colour and Material** 

Material High Tensile Steel

**Application Type, Size and Range** 

Cable Ø Range (mm) 38-50

**Physical Attributes** 

Style Single Eye

W: www.termtech.co.uk
T: 01179 354 900
E: sales@termtech.co.uk