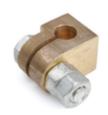

## **Term Tech Cable to Rod Earth Clamp to suit** 20mm Rod Key Hole Style M12 Bolt for Lug

The Termination Technology EC range of earth clamps are used to connect single core cables to an earth rod. Keyhole style shape with a bolt intersecting, the cable lugs onto the bolt and as the bolt it tightened the clamp tightens onto the rod. Other styles such as our CS-EC rugby ball style are also available.

## **Technical Data**

**Colour and Material** 

Material Brass

**Application Type, Size and Range** 

Bolt Size (mm) 12

Suitable Rod Size 20<sub>mm</sub>

**Physical Attributes** 

Style Keyhole shape