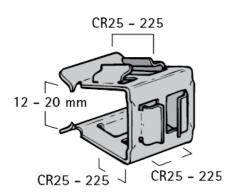

# Term Tech Flange Adaptor 12mm-20mm Flange Accepts CR2 Clips (Bag of 25)

The Termination Technology range of girder clips covers a wide range of cable fixing clips, hangers, brackets and more. Suitable for fixing cables, conduits, rods and lights to beams and girders across a range of flange sizes. Other specialist clips or bespoke sizes can also be sourced, just let us know your requirements. All supplied in trade counter packs of 25.