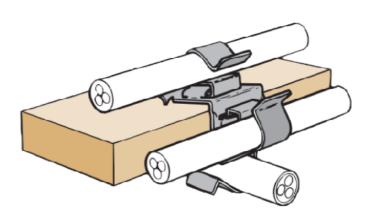

# Term Tech Flange Adaptor 12mm-20mm Flange Accepts CR2 Clips (Bag of 25)

The Termination Technology range of girder clips covers a wide range of cable fixing clips, hangers, brackets and more. Suitable for fixing cables, conduits, rods and lights to beams and girders across a range of flange sizes. Other specialist clips or bespoke sizes can also be sourced, just let us know your requirements. All supplied in trade counter packs of 25.