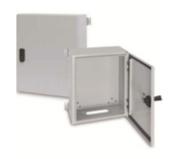

# Term Tech Hinged Door Steel Enclosure IP54 600mm x 800mm x 275mm Allen Key Lock

The Termination Technology range of Steel hinged door enclosures provide a higher level of mechanical protection. Suitable for indoor installation with an IP54 rating and an Allen key lock. Standard Key locks are available from stock and can be fitted to an enclosure prior to dispatch if requested.

#### **Discernible Features**

Cover Style Hinged Door

Locking Mechanism Allen Key Lock

W: www.termtech.co.uk
T: 01179 354 900
E: sales@termtech.co.uk

The company with the RIGHT connections at the RIGHT price.