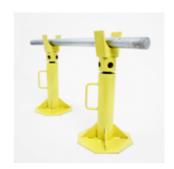

# Term Tech Mechanical Cable Drum Jacks with Spindle 6T Max Weight 1600mm Max Drum Height

The Termination Technology range of cable jacks are suitable for lifting large drums of cable off the ground for easy reeling. Mechanical screw type operation with two jacks and a spindle bar. The Base plates on the jacks are designed to give stability even on soft ground. Available in 3 tonne, 6 tonne and 8 tonne versions.

#### **Application Type, Size and Range**

Maximum Drum Size (mm) 1950 (975 centre point)

**Dimensions** 

Bar Size (mm) 1800

Jack Base Dimensions (mm) 460 x 300

**Physical Attributes** 

Style Two jacks and the bar

**Tooling Information** 

Jack Style Mechanical

Weight and Load

Max Payload (kg) 6000

W: www.termtech.co.uk
T: 01179 354 900
E: sales@termtech.co.uk

The company with the RIGHT connections at the RIGHT price.