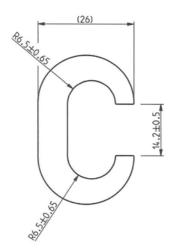

# Term Tech Copper C Connector 150-190mm<sup>2</sup> Combined Range Bare

The Termination technology range of copper C connectors are manufactured from a high strength copper alloy to provide a strong and lasting connection. Available in a wide range of sizes from 13mm<sup>2</sup> up to 480mm<sup>2</sup> combined cross sections.

#### **Application Type, Size and Range**

| Combined Cable Range (mm²) | 150-190                                          |
|----------------------------|--------------------------------------------------|
| Number of Cables Accepted  | 2                                                |
| Suitability                | Cable connections requiring maximum conductivity |
|                            |                                                  |