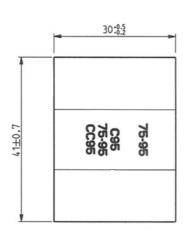

#### **Application Type, Size and Range**

| Combined Cable Range (mm²) | 150-190                                          |
|----------------------------|--------------------------------------------------|
| Number of Cables Accepted  | 2                                                |
| Suitability                | Cable connections requiring maximum conductivity |
|                            |                                                  |