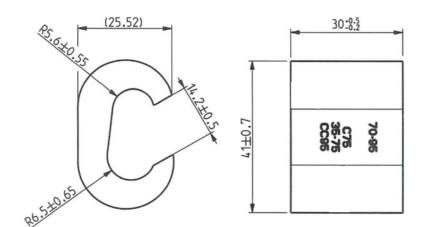

#### **Application Type, Size and Range**

| Combined Cable Range (mm²) | 54-110                                           |
|----------------------------|--------------------------------------------------|
| Number of Cables Accepted  | 2                                                |
| Suitability                | Cable connections requiring maximum conductivity |
| Suitable Cable Type        | Copper cores                                     |