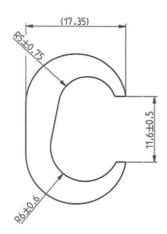

# Term Tech Copper C Connector 66-100mm<sup>2</sup> Combined Range Bare

The Termination technology range of copper C connectors are manufactured from a high strength copper alloy to provide a strong and lasting connection. Available in a wide range of sizes from 13mm<sup>2</sup> up to 480mm<sup>2</sup> combined cross sections.

#### **Application Type, Size and Range**

| Combined Cable Range (mm²) | 66-100                                           |
|----------------------------|--------------------------------------------------|
| Number of Cables Accepted  | 2                                                |
| Suitability                | Cable connections requiring maximum conductivity |
| Suitable Cable Type        | Copper cores                                     |