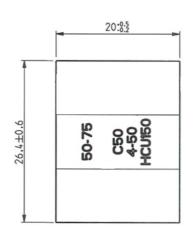

#### **Application Type, Size and Range**

| Combined Cable Range (mm²) | 66-100                                           |
|----------------------------|--------------------------------------------------|
| Number of Cables Accepted  | 2                                                |
| Suitability                | Cable connections requiring maximum conductivity |
| Suitable Cable Type        | Copper cores                                     |