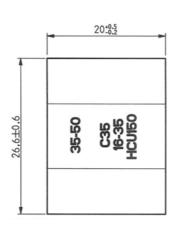

# Term Tech Copper C Connector 53-70mm<sup>2</sup> Combined Range Bare

The Termination technology range of copper C connectors are manufactured from a high strength copper alloy to provide a strong and lasting connection. Available in a wide range of sizes from 13mm<sup>2</sup> up to 480mm<sup>2</sup> combined cross sections.

#### **Application Type, Size and Range**

Combined Cable Range (mm²) 53-70

Number of Cables Accepted 2

Suitability Cable connections requiring maximum conductivity

Suitable Cable Type Copper cores