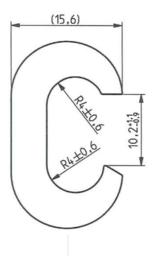

# Term Tech Copper C Connector 53-70mm<sup>2</sup> Combined Range Bare

The Termination technology range of copper C connectors are manufactured from a high strength copper alloy to provide a strong and lasting connection. Available in a wide range of sizes from 13mm<sup>2</sup> up to 480mm<sup>2</sup> combined cross sections.

#### **Application Type, Size and Range**

Combined Cable Range (mm²) 53-70

Number of Cables Accepted 2

Suitability Cable connections requiring maximum conductivity

Suitable Cable Type Copper cores