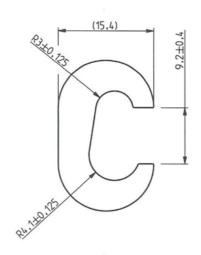

#### **Application Type, Size and Range**

| Combined Cable Range (mm²) | 33-56                                            |
|----------------------------|--------------------------------------------------|
| Number of Cables Accepted  | 2                                                |
| Suitability                | Cable connections requiring maximum conductivity |
| Suitable Cable Type        | Copper cores                                     |