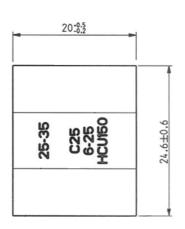

### **C25C**

#### **Application Type, Size and Range**

| Combined Cable Range (mm²) | 33-56                                            |
|----------------------------|--------------------------------------------------|
| Number of Cables Accepted  | 2                                                |
| Suitability                | Cable connections requiring maximum conductivity |
| Suitable Cable Type        | Copper cores                                     |