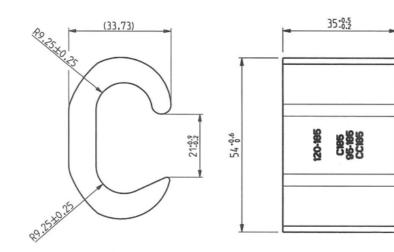

#### Term Tech Copper C Connector 210-370mm<sup>2</sup> Combined Range Bare

The Termination technology range of copper C connectors are manufactured from a high strength copper alloy to provide a strong and lasting connection. Available in a wide range of sizes from 13mm<sup>2</sup> up to 480mm<sup>2</sup> combined cross sections.

#### **Colour and Material**

| Material                                | Copper Alloy                                     |
|-----------------------------------------|--------------------------------------------------|
| Application Type, Size and Range        |                                                  |
| Combined Cable Range (mm <sup>2</sup> ) | 210-370                                          |
| Number of Cables Accepted               | 2                                                |
| Suitability                             | Cable connections requiring maximum conductivity |
| Suitable Cable Type                     | Copper cores                                     |
| Durability                              |                                                  |
| Corrosion Resistance                    | Eliminates the possibility of corrosion          |