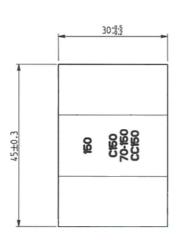

#### **Application Type, Size and Range**

Combined Cable Range (mm²)

Number of Cables Accepted

2

Suitability

Cable connections requiring maximum conductivity

Suitable Cable Type Copper cores