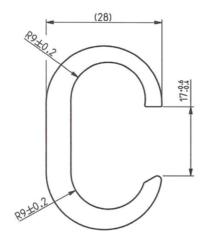

# Term Tech Copper C Connector 225-300mm<sup>2</sup> Combined Range Bare

The Termination technology range of copper C connectors are manufactured from a high strength copper alloy to provide a strong and lasting connection. Available in a wide range of sizes from 13mm<sup>2</sup> up to 480mm<sup>2</sup> combined cross sections.

#### **Application Type, Size and Range**

Combined Cable Range (mm²)

Number of Cables Accepted

2

Suitability

Cable connections requiring maximum conductivity

Suitable Cable Type Copper cores