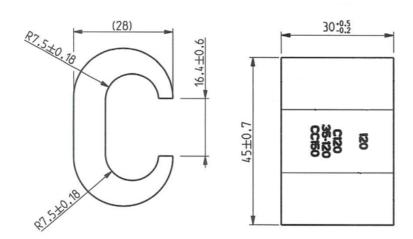

#### **Application Type, Size and Range**

Combined Cable Range (mm²)

Number of Cables Accepted

Suitability

156-240

Cable connections requiring maximum conductivity

Suitable Cable Type Copper cores