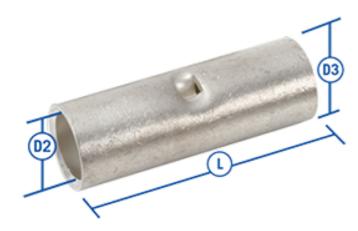

#### **Colour and Material**

| Material                               | Copper       |
|----------------------------------------|--------------|
| Plating Material                       | Tin          |
| Application Type, Size and Range       |              |
| Cable Size (mm <sup>2</sup> )          | 95           |
| Number of Cables Accepted              | 1            |
| Suitable Cable Type                    | Copper Cores |
| Dimensions                             |              |
|                                        |              |
| Dimension d2 (mm)                      | 13.5         |
| Dimension d2 (mm)<br>Dimension D3 (mm) | 13.5<br>16.7 |