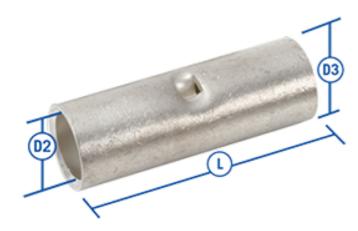

#### **Colour and Material**

| Material                               | Copper       |
|----------------------------------------|--------------|
| Plating Material                       | Tin          |
| Application Type, Size and Range       |              |
| Cable Size (mm <sup>2</sup> )          | 70           |
| Number of Cables Accepted              | 1            |
| Suitable Cable Type                    | Copper Cores |
| Dimensions                             |              |
|                                        |              |
| Dimension d2 (mm)                      | 11.5         |
| Dimension d2 (mm)<br>Dimension D3 (mm) | 11.5<br>14.7 |