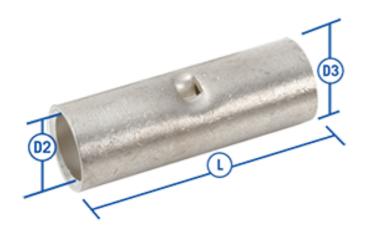

#### **Colour and Material**

Market

| Material                         | Copper       |
|----------------------------------|--------------|
| Plating Material                 | Tin          |
| Application Type, Size and Range |              |
| Cable Size (mm²)                 | 630          |
| Number of Cables Accepted        | 1            |
| Suitable Cable Type              | Copper Cores |
| Dimensions                       |              |
| Dimension d2 (mm)                | 33.8         |
| Dimension D3 (mm)                | 44           |
| Dimension L (mm)                 | 135          |
|                                  |              |