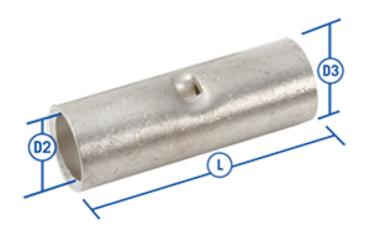

#### **Colour and Material**

Market Sel

| Material                         | Copper       |
|----------------------------------|--------------|
| Plating Material                 | Tin          |
| Application Type, Size and Range |              |
| Cable Size (mm²)                 | 6            |
| Number of Cables Accepted        | 1            |
| Suitable Cable Type              | Copper Cores |
| Dimensions                       |              |
| Dimension d2 (mm)                | 4            |
| Dimension D3 (mm)                | 6            |
| Dimension L (mm)                 | 22           |
|                                  |              |