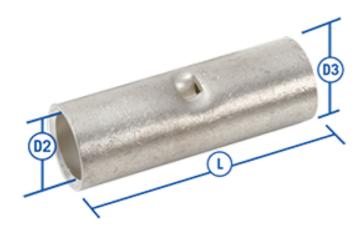

#### **Colour and Material**

| Material                         | Copper       |
|----------------------------------|--------------|
| Plating Material                 | Tin          |
| Application Type, Size and Range |              |
| Cable Size (mm <sup>2</sup> )    | 500          |
| Number of Cables Accepted        | 1            |
| Suitable Cable Type              | Copper Cores |
| Dimensions                       |              |
| Dimensions                       |              |
| Dimensions<br>Dimension d2 (mm)  | 30           |
|                                  | 30<br>38.1   |