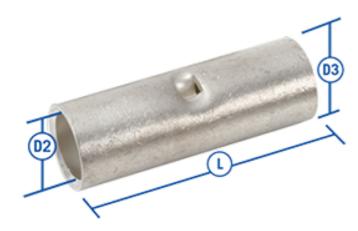

#### **Colour and Material**

| Material                         | Copper              |
|----------------------------------|---------------------|
| Plating Material                 | Tin                 |
| Application Type, Size and Range |                     |
| Cable Size (mm <sup>2</sup> )    | 50                  |
| Number of Cables Accepted        | 1                   |
|                                  |                     |
| Suitable Cable Type              | Copper Cores        |
| Suitable Cable Type Dimensions   | Copper Cores        |
|                                  | Copper Cores<br>9.5 |
| Dimensions                       |                     |