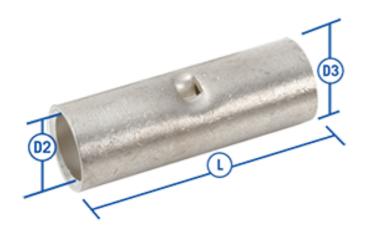

#### **Colour and Material**

| Material                         | Copper       |
|----------------------------------|--------------|
| Plating Material                 | Tin          |
| Application Type, Size and Range |              |
| Cable Size (mm²)                 | 400          |
| Number of Cables Accepted        | 1            |
| Suitable Cable Type              | Copper Cores |
| Dimensions                       |              |
| Dimension d2 (mm)                | 27           |
| Dimension D3 (mm)                | 32           |
| Dimension L (mm)                 | 63           |