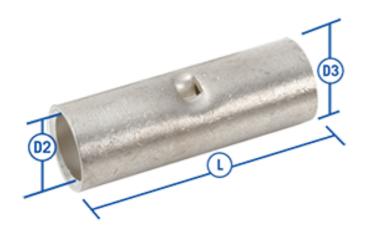

#### **Colour and Material**

| Material                         | Copper       |
|----------------------------------|--------------|
| Plating Material                 | Tin          |
| Application Type, Size and Range |              |
| Cable Size (mm²)                 | 4            |
| Number of Cables Accepted        | 1            |
| Suitable Cable Type              | Copper Cores |
| Dimensions                       |              |
| Dimension d2 (mm)                | 3            |
| Dimension D3 (mm)                | 3.5          |
| Dimension L (mm)                 | 19           |