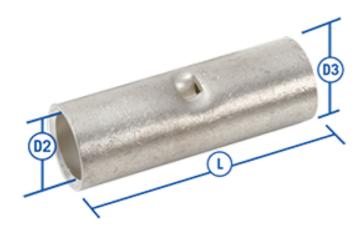

#### **Colour and Material**

| Material                         | Copper       |
|----------------------------------|--------------|
| Plating Material                 | Tin          |
| Application Type, Size and Range |              |
| Cable Size (mm <sup>2</sup> )    | 35           |
| Number of Cables Accepted        | 1            |
| Suitable Cable Type              | Copper Cores |
| Dimensions                       |              |
| Dimension d2 (mm)                | 8.2          |
|                                  |              |
| Dimension D3 (mm)                | 10.6         |