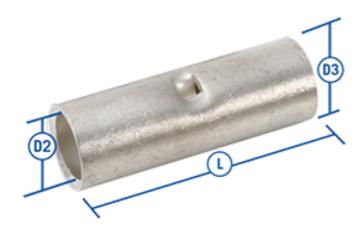

#### **Colour and Material**

| Material                         | Copper       |
|----------------------------------|--------------|
| Plating Material                 | Tin          |
| Application Type, Size and Range |              |
| Cable Size (mm <sup>2</sup> )    | 300          |
| Number of Cables Accepted        | 1            |
| Suitable Cable Type              | Copper Cores |
| Dimensions                       |              |
| Dimension d2 (mm)                | 23           |
| Dimension D3 (mm)                | 28           |
| Dimension L (mm)                 | 60           |