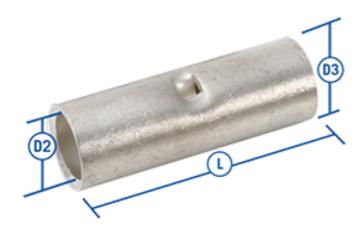

#### **Colour and Material**

| Material                         | Copper       |
|----------------------------------|--------------|
| Plating Material                 | Tin          |
| Application Type, Size and Range |              |
| Cable Size (mm <sup>2</sup> )    | 25           |
| Number of Cables Accepted        | 1            |
|                                  |              |
| Suitable Cable Type              | Copper Cores |
| Suitable Cable Type Dimensions   | Copper Cores |
|                                  | Copper Cores |
| Dimensions                       |              |