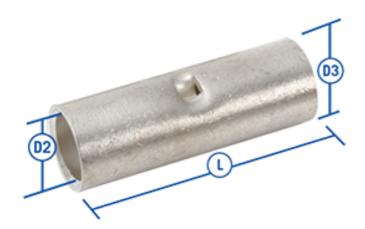

#### **Colour and Material**

| Material                         | Copper       |
|----------------------------------|--------------|
| Plating Material                 | Tin          |
| Application Type, Size and Range |              |
| Cable Size (mm²)                 | 240          |
| Number of Cables Accepted        | 1            |
| Suitable Cable Type              | Copper Cores |
| Dimensions                       |              |
| Dimension d2 (mm)                | 21           |
| Dimension D3 (mm)                | 26           |
| Dimension L (mm)                 | 58           |