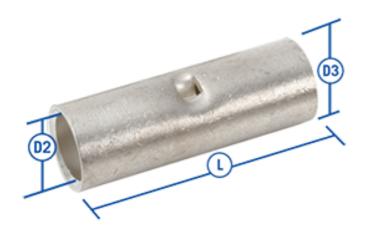

#### **Colour and Material**

| Copper       |
|--------------|
| Tin          |
|              |
| 2.5          |
| 1            |
| Copper Cores |
|              |
| 2.3          |
| 4.2          |
| 16           |
|              |