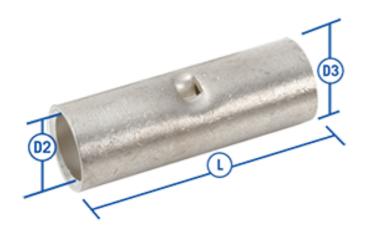

#### **Colour and Material**

Material

| Material                         | Coppei       |
|----------------------------------|--------------|
| Plating Material                 | Tin          |
| Application Type, Size and Range |              |
| Cable Size (mm²)                 | 185          |
| Number of Cables Accepted        | 1            |
| Suitable Cable Type              | Copper Cores |
| Dimensions                       |              |
| Dimension d2 (mm)                | 18.5         |
| Dimension D3 (mm)                | 23           |
| Dimension L (mm)                 | 56           |
|                                  |              |