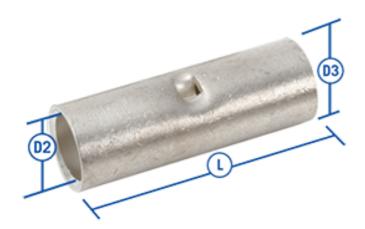

# Term Tech Copper Tube Butt Splice Connectors 16mm<sup>2</sup> Cable (Unit 100)

The Termination Technology range of copper tube butt splice connectors are designed for joining low voltage conductors. All connectors come with an internal taper at both ends for easier insertion of the conductors as well as a central stop to ensure correct core positioning before crimping. Mechanical connectors are also available from stock.

#### **Colour and Material**

| Copper       |
|--------------|
| Tin          |
|              |
| 16           |
| 1            |
| Copper Cores |
|              |
| 5.6          |
| 7.5          |
| 30           |
|              |