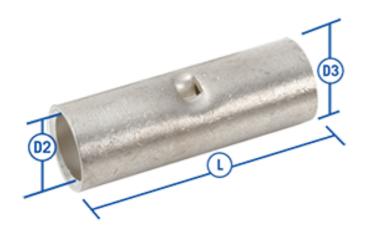

#### **Colour and Material**

| Material                         | Copper       |
|----------------------------------|--------------|
| Plating Material                 | Tin          |
| Application Type, Size and Range |              |
| Cable Size (mm²)                 | 120          |
| Number of Cables Accepted        | 1            |
| Suitable Cable Type              | Copper Cores |
| Dimensions                       |              |
| Dimension d2 (mm)                | 15           |
| Dimension D3 (mm)                | 19           |
| Dimension L (mm)                 | 50           |