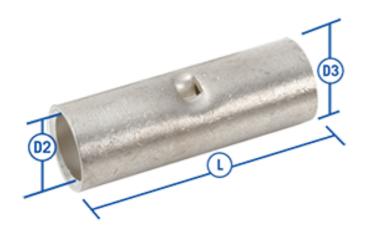

#### **Colour and Material**

| Material                         | Copper       |
|----------------------------------|--------------|
| Plating Material                 | Tin          |
| Application Type, Size and Range |              |
| Cable Size (mm²)                 | 10           |
| Number of Cables Accepted        | 1            |
| Suitable Cable Type              | Copper Cores |
| Dimensions                       |              |
| Dimension d2 (mm)                | 4.7          |
| Dimension D3 (mm)                | 6.6          |
| Dimension L (mm)                 | 25           |